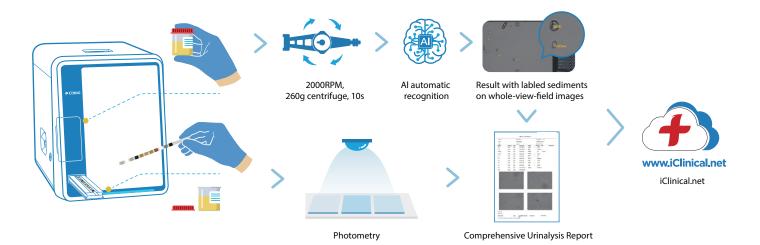

**S30**PET
Auto-Urinalysis Hybrid

# Visible Urine for **VET**, Visible Health for **PET**





Touch screen, one click to start No Manuel pipetting required No special storage for consumable



Deep-learning Al Identification Smart review-warning and interpretation Cloud service and tele-diagnostics



SYN-TECH

Hybrid of urine chemistry and sediment analyzer
Comprehensive urinalysis report



Images with HPF field size and magnification (x400) Automation of the gold standard

## **MEASUREMENT PROCESS**



## **GLOBAL PARTNERS**











### CHINA

### **COBIO Smart Healthcare Technology Co., Ltd.**

No 34-8, Lane 122 Chunxiao Rd, Shanghai 201203 +8621-58592227 info@cobio-tech.com

# GERMANY COBIO International GmbH

Moschelesstraße 12, 04109 Leipzig +49 160 910 393 88 international@cobio-tech.com