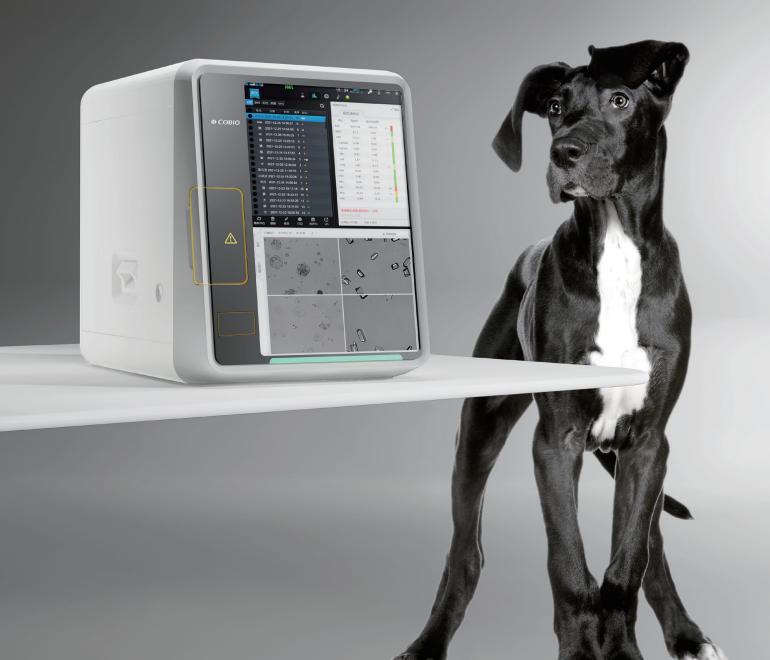

# Visible Urine for **VET**, Visible Health for **PET**

Touch screen, one click to start No Manuel pipetting required No special storage for consumable

Deep-learning Al Identification Smart review-warning and interpretation Cloud service and tele-diagnostics

SYN-TECH

Hybrid of urine chemistry and sediment analyzer
Comprehensive urinalysis report

Images with HPF field size and magnification (x400) Automation of the gold standard